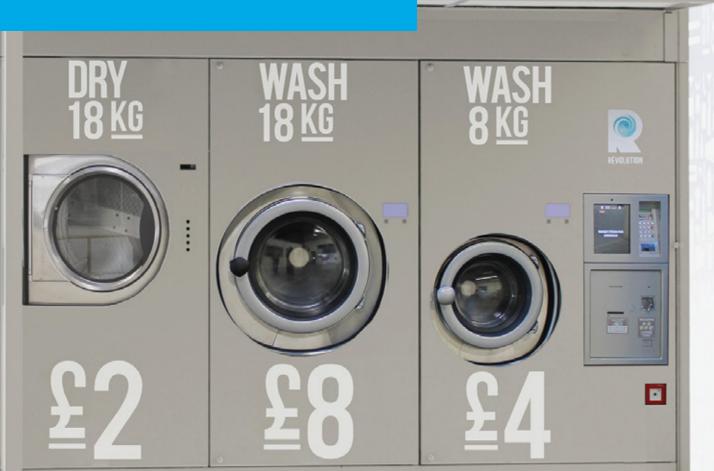

# Make a big splash with the Revolution

Revolution is ideal for regular washing loads but also more than capable of handling heavy loads such as duvets, throws, sports wear and much more. The mini laundrette only occupies a footprint of less than 5 sq metres allowing it to be installed in a wide variety of consumer convenient locations.

- 8 & 18 kg washing machines
- 18kg dryer unit
- Intense 30 min washing cycle
- Built-in hypoallergenic washing liquid
- LED lighting & signage
- Disabled accessibility
- Contactless, coins & notes payment options
- End of cycle SMS messaging