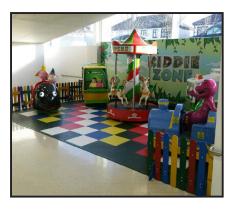

ES RIDES**

All of our coin operated children's rides are exclusively built to order in the UK by Jolly Roger, a division of Photo-Me International. Since 1988, Jolly Roger has built its leadership position and reputation for quality by incorporating innovative designs.

#### **■ TRADITIONAL RIDES**



Hot Dog Van (h)145 x (w)82 x (l)145\*



**Fun Bus** (h)145 x (w)81 x (l)165\*



**Camper Van** (h)148 x (w)87 x (l)165\*



Fred's Fire Truck (h)145 x (w)81 x (l)148\*

#### ■ INTERACTIVE RIDES



**XI Pod** (h)145 x (w)82 x (l)145\*



**Spydero Car** (h)145 x (w)81 x (l)165\*



**Bykero** (h)114 x (w)66 x (l)190\*



Horse Carousel (h)148 x (w)87 x (l)165\*



**Eco Freddy** (h)145 x (w)81 x (l)148\*

\*Height in cm

#### **KIDDIES ZONES**

We can create a kiddie zone for your site.







### Technical Specifications

- All of our children's rides are made from durable selfcoloured fibreglass with an attractive gel coat finish
- Lead-free components
- Manufactured in the **UK**
- ■Standards: (€

- System *Plug and Play*
- Mechanical or electrical coin- operated
- Low-power consumption
- 1 year warranty