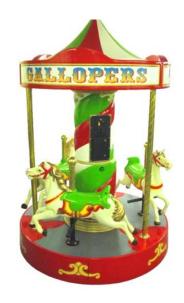

#### ■ INTERACTIVE RIDES

**XI Pod** (h)145 x (w)82 x (l)145\*

**Spydero Car** (h)145 x (w)81 x (l)165\*

**Bykero** (h)114 x (w)66 x (l)190\*

Horse Carousel (h)148 x (w)87 x (l)165\*

**Eco Freddy** (h)145 x (w)81 x (l)148\*