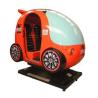

#### ■ INTERACTIVE RIDES

**XI Pod** (h)145 x (w)82 x (l)145\*

**Spydero Car** (h)145 x (w)81 x (l)165\*

**Bykero** (h)114 x (w)66 x (l)190\*

Horse Carousel (h)148 x (w)87 x (l)165\*

**Eco Freddy** (h)145 x (w)81 x (l)148\*