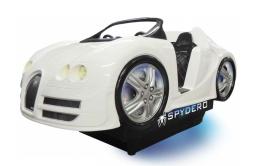

#### ■ INTERACTIVE RIDES

**XI Pod** (h)145 x (w)82 x (l)145\*

**Spydero Car** (h)145 x (w)81 x (l)165\*

**Bykero** (h)114 x (w)66 x (l)190\*

Horse Carousel (h)148 x (w)87 x (l)165\*

**Eco Freddy** (h)145 x (w)81 x (l)148\*