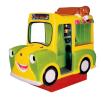

#### **■ TRADITIONAL RIDES**

Hot Dog Van (h)145 x (w)82 x (l)145\*

**Fun Bus** (h)145 x (w)81 x (l)165\*

**Camper Van** (h)148 x (w)87 x (l)165\*

Fred's Fire Truck (h)145 x (w)81 x (l)148\*