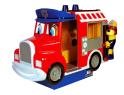

#### **■ TRADITIONAL RIDES**

Hot Dog Van (h)145 x (w)82 x (l)145\*

**Fun Bus** (h)145 x (w)81 x (l)165\*

**Camper Van** (h)148 x (w)87 x (l)165\*

Fred's Fire Truck (h)145 x (w)81 x (l)148\*