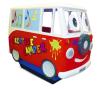

#### **■ TRADITIONAL RIDES**

Hot Dog Van (h)145 x (w)82 x (l)145\*

**Fun Bus** (h)145 x (w)81 x (l)165\*

**Camper Van** (h)148 x (w)87 x (l)165\*

Fred's Fire Truck (h)145 x (w)81 x (l)148\*