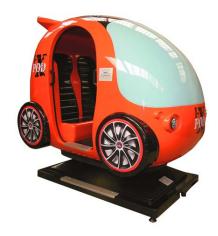

#### ■ INTERACTIVE RIDES

**XI Pod** (h)145 x (w)82 x (l)145\*

**Spydero Car** (h)145 x (w)81 x (l)165\*

**Bykero** (h)114 x (w)66 x (l)190\*

Horse Carousel (h)148 x (w)87 x (l)165\*

**Eco Freddy** (h)145 x (w)81 x (l)148\*