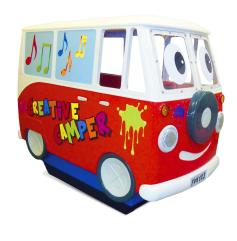

#### **■ TRADITIONAL RIDES**

Hot Dog Van (h)145 x (w)82 x (l)145\*

**Fun Bus** (h)145 x (w)81 x (l)165\*

**Camper Van** (h)148 x (w)87 x (l)165\*

Fred's Fire Truck (h)145 x (w)81 x (l)148\*