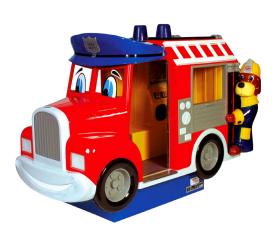

#### **■ TRADITIONAL RIDES**

Hot Dog Van (h)145 x (w)82 x (l)145\*

**Fun Bus** (h)145 x (w)81 x (l)165\*

**Camper Van** (h)148 x (w)87 x (l)165\*

Fred's Fire Truck (h)145 x (w)81 x (l)148\*