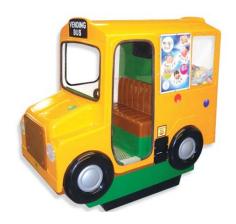

#### **■ TRADITIONAL RIDES**

Hot Dog Van (h)145 x (w)82 x (l)145\*

**Fun Bus** (h)145 x (w)81 x (l)165\*

**Camper Van** (h)148 x (w)87 x (l)165\*

Fred's Fire Truck (h)145 x (w)81 x (l)148\*