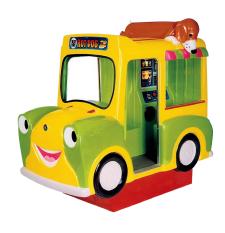

#### **■ TRADITIONAL RIDES**

Hot Dog Van (h)145 x (w)82 x (l)145\*

**Fun Bus** (h)145 x (w)81 x (l)165\*

**Camper Van** (h)148 x (w)87 x (l)165\*

Fred's Fire Truck (h)145 x (w)81 x (l)148\*