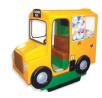

#### **■ TRADITIONAL RIDES**

Hot Dog Van (h)145 x (w)82 x (l)145\*

**Fun Bus** (h)145 x (w)81 x (l)165\*

**Camper Van** (h)148 x (w)87 x (l)165\*

Fred's Fire Truck (h)145 x (w)81 x (l)148\*