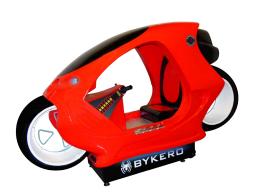

#### ■ INTERACTIVE RIDES

**XI Pod** (h)145 x (w)82 x (l)145\*

**Spydero Car** (h)145 x (w)81 x (l)165\*

**Bykero** (h)114 x (w)66 x (l)190\*

Horse Carousel (h)148 x (w)87 x (l)165\*

**Eco Freddy** (h)145 x (w)81 x (l)148\*