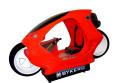

#### ■ INTERACTIVE RIDES

**XI Pod** (h)145 x (w)82 x (l)145\*

**Spydero Car** (h)145 x (w)81 x (l)165\*

**Bykero** (h)114 x (w)66 x (l)190\*

Horse Carousel (h)148 x (w)87 x (l)165\*

**Eco Freddy** (h)145 x (w)81 x (l)148\*