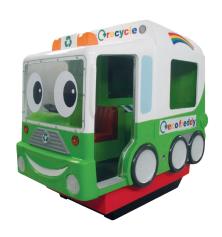

#### ■ INTERACTIVE RIDES

**XI Pod** (h)145 x (w)82 x (l)145\*

**Spydero Car** (h)145 x (w)81 x (l)165\*

**Bykero** (h)114 x (w)66 x (l)190\*

Horse Carousel (h)148 x (w)87 x (l)165\*

**Eco Freddy** (h)145 x (w)81 x (l)148\*