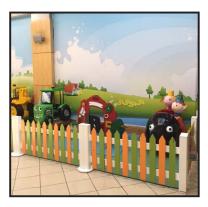

RIDES**

All of our coin operated children's rides are exclusively built to order in the UK by Jolly Roger, a division of Photo-Me International. Since 1988, Jolly Roger has built its leadership position and reputation for quality by incorporating innovative designs.

#### **■ TRADITIONAL RIDES**



Hot Dog Van (h)145 x (w)82 x (l)145\*



**Fun Bus** (h)145 x (w)81 x (l)165\*



**Camper Van** (h)148 x (w)87 x (l)165\*



Fred's Fire Truck (h)145 x (w)81 x (l)148\*

#### ■ INTERACTIVE RIDES



**XI Pod** (h)145 x (w)82 x (l)145\*



**Spydero Car** (h)145 x (w)81 x (l)165\*



**Bykero** (h)114 x (w)66 x (l)190\*



Horse Carousel (h)148 x (w)87 x (l)165\*



**Eco Freddy** (h)145 x (w)81 x (l)148\*

\*Height in cm

#### **KIDDIES ZONES**

We can create a kiddie zone for your site.







### Technical Specifications

- All of our children's rides are made from durable selfcoloured fibreglass with an attractive gel coat finish
- Lead-free components
- Manufactured in the **UK**
- ■Standards: (€

- System *Plug and Play*
- Mechanical or electrical coin- operated
- Low-power consumption
- 1 year warranty