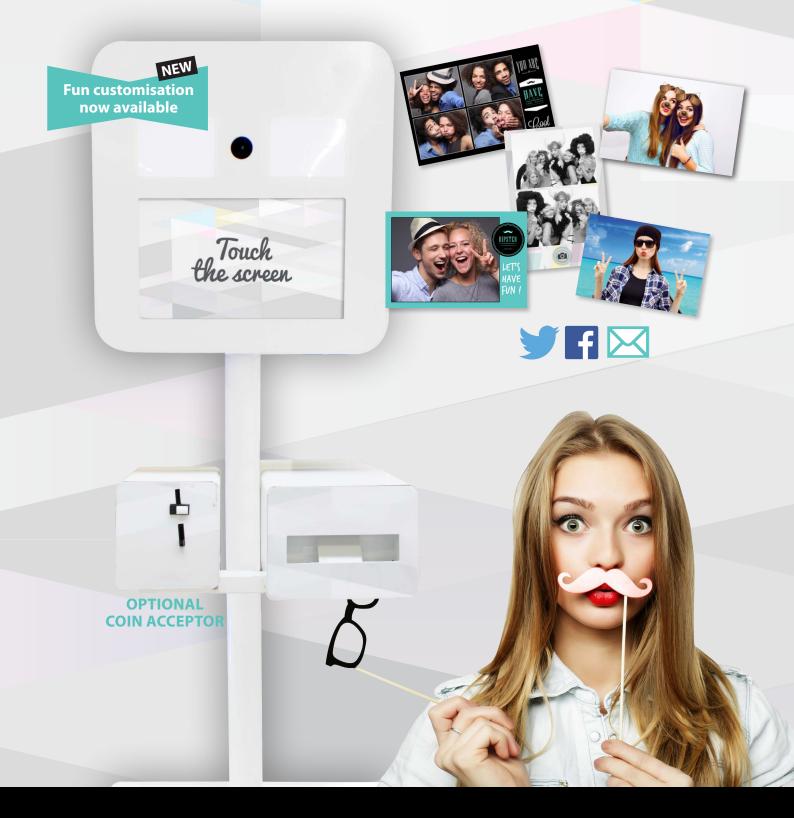

# **SELFIE BOOTH**

The Selfie Booth is the perfect unit for your special events: Weddings, Engagement parties, Birthdays, corporate events, seminars...

# **PHOTOS**

The printed product is customizable and is printed on 4x6 glossy photo paper.

- Several templates from 1 to 4 poses
- Direct sharing on Twitter and Facebook and/or by email.

Photos and email addresses can be saved for marketing purposes. The photos are saved as high resolution files.

# **CUSTOMISATION**

- Use a template or create your own for each event (Up to 6 templates, from 1 to 4 poses, landscape/portrait)
- With or without printing
- Customise the booth to the event theme as well as homepage, language etc.
- Remote controlled coloured LEDs

### Animated GIFs now available!

NEW

Possibility to add fun customisation to 4x6" photos

4x6" photos - 1 or 4 poses template - Animated GIFs - Chroma Key - Fun customisation