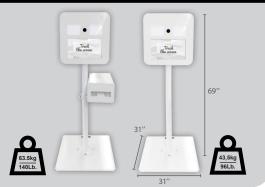

# **CONVENIENT AND EASY TO MOVE**

The Selfie Booth is easy to move and transport, even with a sedan car. Light and breakable in three modules (Head, pole, base) it exists in two versions, with or without printer. Optional carrying case.

# Technical specifications

- 19" touch-screen
- Canon EOS1300D camera
- Optional Printer Mitsubishi D70 DW
- Hi-def speaker
- 2x400 photos 4x6"
- LED lighting system for optimal photo guality
- LED back lit
- PC Celeron 2GB RAM